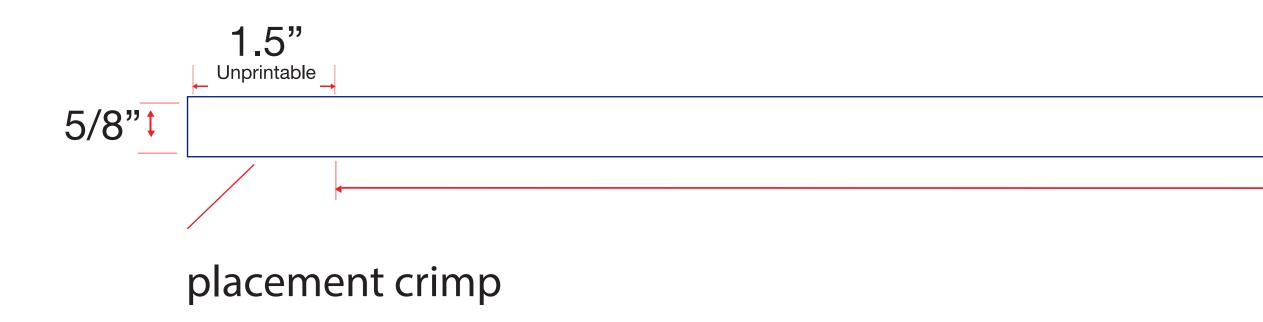

# Imprint Limitations

- Step and repeat is possible on 32" of lanyard, when design elements are 9" or less
- For art 9" or more. Repeat is restricted to once on both sides

# Lanyard Size (Laid Flat) 5/8" x 36"