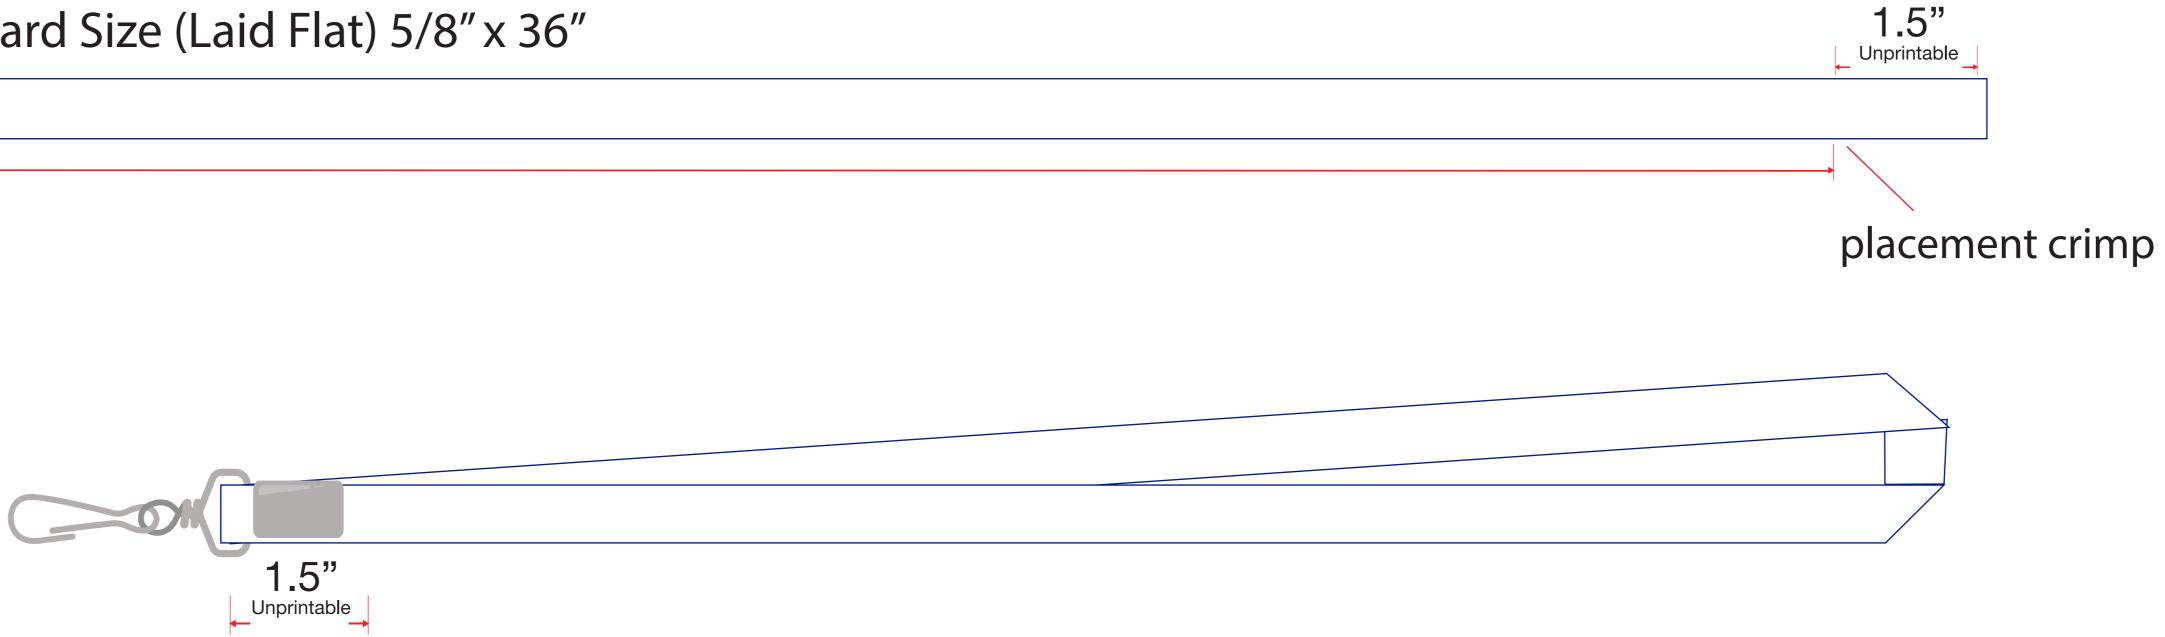

# Imprint Limitations

- Step and repeat is possible on 32" of lanyard, when design elements are 9" or less
- For art 9" or more. Repeat is restricted to once on both sides

# Lanyard Size (Laid Flat) 5/8" x 36"